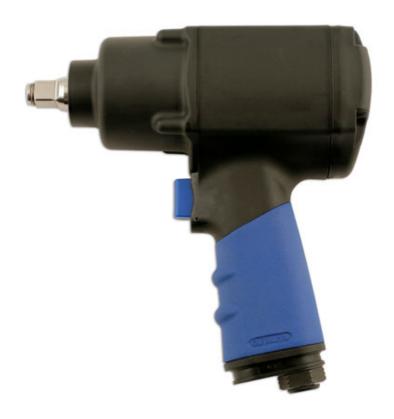

## Impact Wrench 1/2"D

Composite bodied, high torque, twin hammer air impact wrench, with handle mounted air exhaust to improve user comfort.

## **Additional Information**

- Composite handle exhaust/twin hammer with 10,000rpm (free speed).
- Forward 3 speed, reverse 2 speed. Max torque 1356Nm/1000 ftlbs, Working torque 950Nm-1020Nm.
- Air pressure 90psi, air consumption 5.4cfm.
- Sound pressure level 93.1 DB(a), Sound power level 104.7 DB (a). Vibration level 5.7m/sec.
- Weight 2.02 kg, length 193mm, Hose 10mm with 1/4" inlet, lightweight/high torque. CE & UKCA compliant.