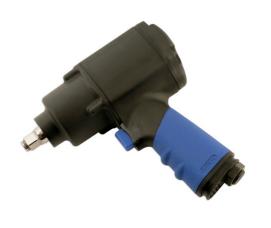

## Impact Wrench 1/2"D

Composite bodied, high torque, twin hammer air impact wrench, with handle mounted air exhaust to improve user comfort.

## **Additional Information**

- Composite handle exhaust/twin hammer with 10,000rpm (free speed).
- Forward 3 speed, reverse 2 speed. Max torque 1356Nm/1000 ftlbs, Working torque 950Nm-1020Nm.
- Air pressure 90psi, air consumption 5.4cfm.
- Sound pressure level 93.1 DB(a), Sound power level 104.7 DB (a). Vibration level 5.7m/sec.
- Weight 2.02 kg, length 193mm, Hose 10mm with 1/4" inlet, lightweight/high torque. CE & UKCA compliant.